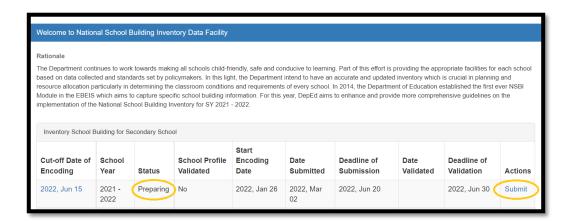

#### LAST CALL ON THE ONLINE SUBMISSION OF SY 2021-2022 NATIONAL SCHOOL BUILDING INVENTORY (NSBI)

TO: Assistant Schools Division Superintendents

Chief- Curriculum Implementation Division (CID)

Chief- School Governance and Operations Division (SGOD)

Public Schools District Supervisors

Public Elementary and Secondary School Heads

All Others Concerned

- 1. This Office would like to remind school heads and other school personnel involved in the preparation, online encoding and submission of SY 2021-2022 National Schools Building Inventory (NSBI) on the status of schools' compliance as of June 23, 2022, 9:30 AM.
- 2. All schools tagged as Not Prepared and on Preparing Status (see Enclosure) are expected to comply and submit SY 2021-2022 NSBI until Monday, June 27, 2022. 5:00 PM.
- 3. Please refer to the attached tutorial guide on the utilization of NSBI online facility for reference.
- 4. For technical assistance, you may send your concerns to the following email addresses: johnalbert.tiquis@deped.gov.ph, sdobatangas.planning@deped.gov.ph or sdobatangas.property@deped.gov.ph.
- 5. Immediate dissemination and compliance of this memorandum is earnestly desired.