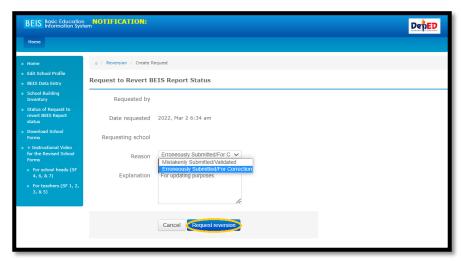

Public Schools District Supervisors

Public Elementary and Secondary School Heads

All Others Concerned

- 1. This Office would like to remind school heads and other school personnel involved in the preparation, online encoding and submission of SY 2021-2022 National Schools Building Inventory (NSBI) on the status of schools' compliance as of June 23, 2022, 9:30 AM.
- 2. All schools tagged as Not Prepared and on Preparing Status (see Enclosure) are expected to comply and submit SY 2021-2022 NSBI until Monday, June 27, 2022. 5:00 PM.
- 3. Please refer to the attached tutorial guide on the utilization of NSBI online facility for reference.
- 4. For technical assistance, you may send your concerns to the following email addresses: johnalbert.tiquis@deped.gov.ph, sdobatangas.planning@deped.gov.ph or sdobatangas.property@deped.gov.ph.
- 5. Immediate dissemination and compliance of this memorandum is earnestly desired.

<del>L M. EV</del>ARDOME. CESO V Schools Division Superintendent

DEPEDBATS-ODS-F-009/R1/11-22-2021

■www.depedbatangas.org