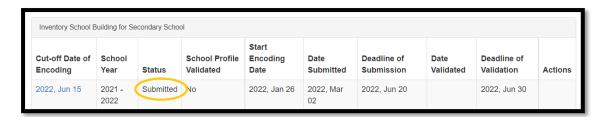

Public Schools District Supervisors

Public Elementary and Secondary School Heads

All Others Concerned

- 1. This Office would like to remind school heads and other school personnel involved in the preparation, online encoding and submission of SY 2021-2022 National Schools Building Inventory (NSBI) on the status of schools' compliance as of June 23, 2022, 9:30 AM.
- 2. All schools tagged as Not Prepared and on Preparing Status (see Enclosure) are expected to comply and submit SY 2021-2022 NSBI until Monday, June 27, 2022. 5:00 PM.
- 3. Please refer to the attached tutorial guide on the utilization of NSBI online facility for reference.
- 4. For technical assistance, you may send your concerns to the following email addresses: johnalbert.tiquis@deped.gov.ph, sdobatangas.planning@deped.gov.ph or sdobatangas.property@deped.gov.ph.
- 5. Immediate dissemination and compliance of this memorandum is earnestly desired.