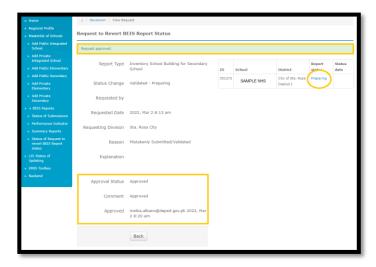

ed                       |                  |                        |  |
|    | Filter                            |                  |                                 |                  |                        |  |
| 11 | D                                 | School           | District                        | Report<br>status | Status date            |  |
| 34 | 42597                             | SAMPLE NHS       | City of Sta. Rosa<br>District I | Validated        | 2022-02-28<br>21:15:57 |  |











✓ Click for Request Batch revision tab.



✓ Request for Reversion submitted to Regional Office Successfully.













### Regional Office View



## Regional Office may Approve/Disapprove the request.













#### Regional Office Approved the request of the Division Office.



The School Account displays that the status of encoding of School was already **Reverted** to **Preparing Status** and ready for **re-submission**.













# THANK YOU!