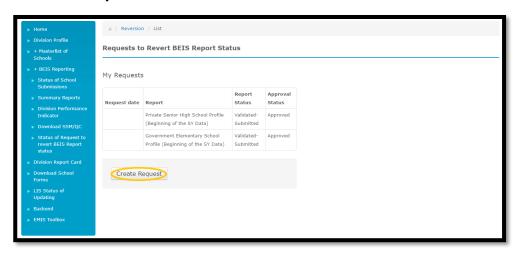

Public Schools District Supervisors

Public Elementary and Secondary School Heads

All Others Concerned

- 1. This Office would like to remind school heads and other school personnel involved in the preparation, online encoding and submission of SY 2021-2022 National Schools Building Inventory (NSBI) on the status of schools' compliance as of June 23, 2022, 9:30 AM.
- 2. All schools tagged as Not Prepared and on Preparing Status (see Enclosure) are expected to comply and submit SY 2021-2022 NSBI until Monday, June 27, 2022. 5:00 PM.
- 3. Please refer to the attached tutorial guide on the utilization of NSBI online facility for reference.
- 4. For technical assistance, you may send your concerns to the following email addresses: johnalbert.tiquis@deped.gov.ph, sdobatangas.planning@deped.gov.ph or sdobatangas.property@deped.gov.ph.
- 5. Immediate dissemination and compliance of this memorandum is earnestly desired.