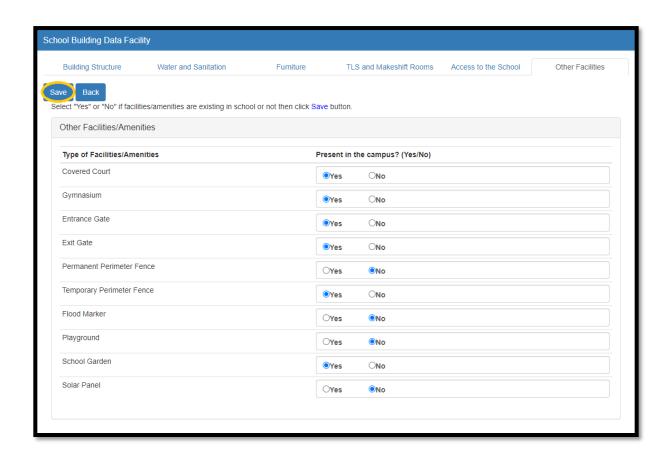

Public Schools District Supervisors

Public Elementary and Secondary School Heads

All Others Concerned

- 1. This Office would like to remind school heads and other school personnel involved in the preparation, online encoding and submission of SY 2021-2022 National Schools Building Inventory (NSBI) on the status of schools' compliance as of June 23, 2022, 9:30 AM.
- 2. All schools tagged as Not Prepared and on Preparing Status (see Enclosure) are expected to comply and submit SY 2021-2022 NSBI until Monday, June 27, 2022. 5:00 PM.
- 3. Please refer to the attached tutorial guide on the utilization of NSBI online facility for reference.
- 4. For technical assistance, you may send your concerns to the following email addresses: johnalbert.tiquis@deped.gov.ph, sdobatangas.planning@deped.gov.ph or sdobatangas.property@deped.gov.ph.
- 5. Immediate dissemination and compliance of this memorandum is earnestly desired.