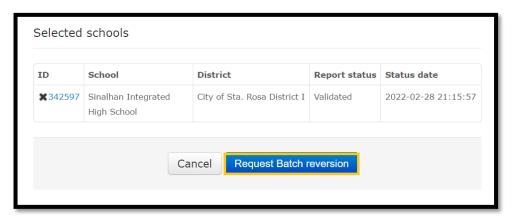

Public Schools District Supervisors

Public Elementary and Secondary School Heads

All Others Concerned

- 1. This Office would like to remind school heads and other school personnel involved in the preparation, online encoding and submission of SY 2021-2022 National Schools Building Inventory (NSBI) on the status of schools' compliance as of June 23, 2022, 9:30 AM.
- 2. All schools tagged as Not Prepared and on Preparing Status (see Enclosure) are expected to comply and submit SY 2021-2022 NSBI until Monday, June 27, 2022. 5:00 PM.
- 3. Please refer to the attached tutorial guide on the utilization of NSBI online facility for reference.
- 4. For technical assistance, you may send your concerns to the following email addresses: johnalbert.tiquis@deped.gov.ph, sdobatangas.planning@deped.gov.ph or sdobatangas.property@deped.gov.ph.
- 5. Immediate dissemination and compliance of this memorandum is earnestly desired.