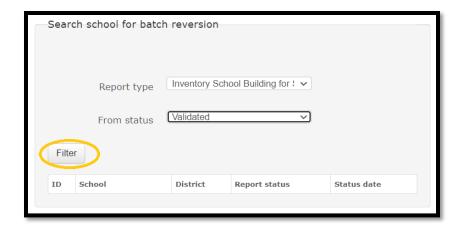

Public Schools District Supervisors

Public Elementary and Secondary School Heads

All Others Concerned

- 1. This Office would like to remind school heads and other school personnel involved in the preparation, online encoding and submission of SY 2021-2022 National Schools Building Inventory (NSBI) on the status of schools' compliance as of June 23, 2022, 9:30 AM.
- 2. All schools tagged as Not Prepared and on Preparing Status (see Enclosure) are expected to comply and submit SY 2021-2022 NSBI until Monday, June 27, 2022. 5:00 PM.
- 3. Please refer to the attached tutorial guide on the utilization of NSBI online facility for reference.
- 4. For technical assistance, you may send your concerns to the following email addresses: johnalbert.tiquis@deped.gov.ph, sdobatangas.planning@deped.gov.ph or sdobatangas.property@deped.gov.ph.
- 5. Immediate dissemination and compliance of this memorandum is earnestly desired.