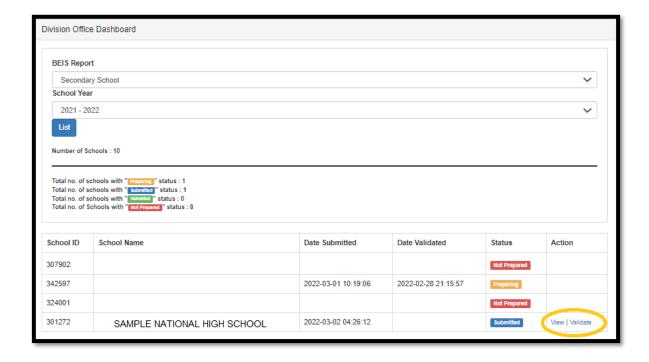

Public Schools District Supervisors

Public Elementary and Secondary School Heads

All Others Concerned

- 1. This Office would like to remind school heads and other school personnel involved in the preparation, online encoding and submission of SY 2021-2022 National Schools Building Inventory (NSBI) on the status of schools' compliance as of June 23, 2022, 9:30 AM.
- 2. All schools tagged as Not Prepared and on Preparing Status (see Enclosure) are expected to comply and submit SY 2021-2022 NSBI until Monday, June 27, 2022. 5:00 PM.
- 3. Please refer to the attached tutorial guide on the utilization of NSBI online facility for reference.
- 4. For technical assistance, you may send your concerns to the following email addresses: johnalbert.tiquis@deped.gov.ph, sdobatangas.planning@deped.gov.ph or sdobatangas.property@deped.gov.ph.
- 5. Immediate dissemination and compliance of this memorandum is earnestly desired.