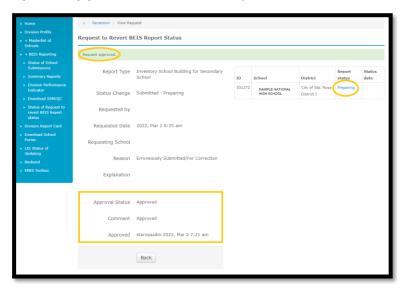

Public Schools District Supervisors

Public Elementary and Secondary School Heads

All Others Concerned

- 1. This Office would like to remind school heads and other school personnel involved in the preparation, online encoding and submission of SY 2021-2022 National Schools Building Inventory (NSBI) on the status of schools' compliance as of June 23, 2022, 9:30 AM.
- 2. All schools tagged as Not Prepared and on Preparing Status (see Enclosure) are expected to comply and submit SY 2021-2022 NSBI until Monday, June 27, 2022. 5:00 PM.
- 3. Please refer to the attached tutorial guide on the utilization of NSBI online facility for reference.
- 4. For technical assistance, you may send your concerns to the following email addresses: johnalbert.tiquis@deped.gov.ph, sdobatangas.planning@deped.gov.ph or sdobatangas.property@deped.gov.ph.
- 5. Immediate dissemination and compliance of this memorandum is earnestly desired.

<del>L M. EV</del>ARDOME. CESO V Schools Division Superintendent

DEPEDBATS-ODS-F-009/R1/11-22-2021

■www.depedbatangas.org