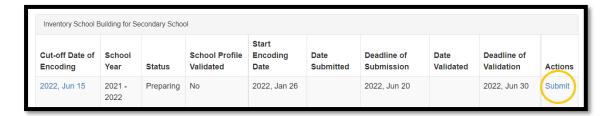

Public Schools District Supervisors

Public Elementary and Secondary School Heads

All Others Concerned

- 1. This Office would like to remind school heads and other school personnel involved in the preparation, online encoding and submission of SY 2021-2022 National Schools Building Inventory (NSBI) on the status of schools' compliance as of June 23, 2022, 9:30 AM.
- 2. All schools tagged as Not Prepared and on Preparing Status (see Enclosure) are expected to comply and submit SY 2021-2022 NSBI until Monday, June 27, 2022. 5:00 PM.
- 3. Please refer to the attached tutorial guide on the utilization of NSBI online facility for reference.
- 4. For technical assistance, you may send your concerns to the following email addresses: johnalbert.tiquis@deped.gov.ph, sdobatangas.planning@deped.gov.ph or sdobatangas.property@deped.gov.ph.
- 5. Immediate dissemination and compliance of this memorandum is earnestly desired.