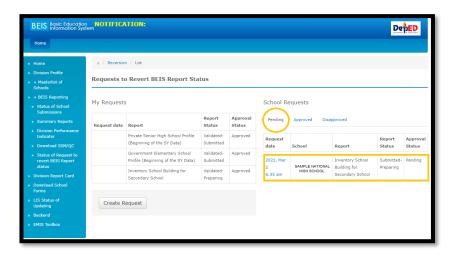

Public Schools District Supervisors

Public Elementary and Secondary School Heads

All Others Concerned

- 1. This Office would like to remind school heads and other school personnel involved in the preparation, online encoding and submission of SY 2021-2022 National Schools Building Inventory (NSBI) on the status of schools' compliance as of June 23, 2022, 9:30 AM.
- 2. All schools tagged as Not Prepared and on Preparing Status (see Enclosure) are expected to comply and submit SY 2021-2022 NSBI until Monday, June 27, 2022. 5:00 PM.
- 3. Please refer to the attached tutorial guide on the utilization of NSBI online facility for reference.
- 4. For technical assistance, you may send your concerns to the following email addresses: johnalbert.tiquis@deped.gov.ph, sdobatangas.planning@deped.gov.ph or sdobatangas.property@deped.gov.ph.
- 5. Immediate dissemination and compliance of this memorandum is earnestly desired.

<del>L M. EV</del>ARDOME. CESO V Schools Division Superintendent

DEPEDBATS-ODS-F-009/R1/11-22-2021

■www.depedbatangas.org