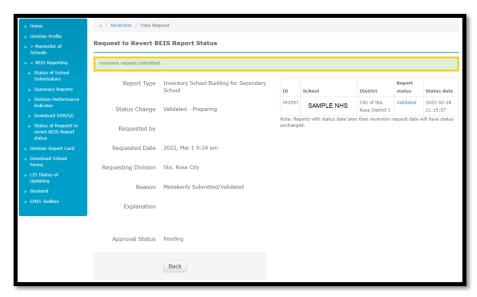

| Report type Inve | entory School Building          | for : 🗸          |                        |  |
|    |                                   | From status Val  | Validated                       |                  |                        |  |
|    | Filter                            |                  |                                 |                  |                        |  |
| 11 | D                                 | School           | District                        | Report<br>status | Status date            |  |
| 34 | 42597                             | SAMPLE NHS       | City of Sta. Rosa<br>District I | Validated        | 2022-02-28<br>21:15:57 |  |











✓ Click for Request Batch revision tab.



✓ Request for Reversion submitted to Regional Office Successfully.













### Regional Office View



## Regional Office may Approve/Disapprove the request.













#### Regional Office Approved the request of the Division Office.



The School Account displays that the status of encoding of School was already **Reverted** to **Preparing Status** and ready for **re-submission**.













# THANK YOU!