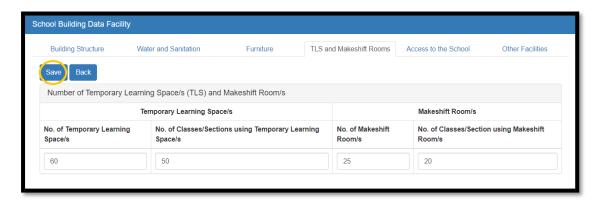

Public Schools District Supervisors

Public Elementary and Secondary School Heads

All Others Concerned

- 1. This Office would like to remind school heads and other school personnel involved in the preparation, online encoding and submission of SY 2021-2022 National Schools Building Inventory (NSBI) on the status of schools' compliance as of June 23, 2022, 9:30 AM.
- 2. All schools tagged as Not Prepared and on Preparing Status (see Enclosure) are expected to comply and submit SY 2021-2022 NSBI until Monday, June 27, 2022. 5:00 PM.
- 3. Please refer to the attached tutorial guide on the utilization of NSBI online facility for reference.
- 4. For technical assistance, you may send your concerns to the following email addresses: johnalbert.tiquis@deped.gov.ph, sdobatangas.planning@deped.gov.ph or sdobatangas.property@deped.gov.ph.
- 5. Immediate dissemination and compliance of this memorandum is earnestly desired.