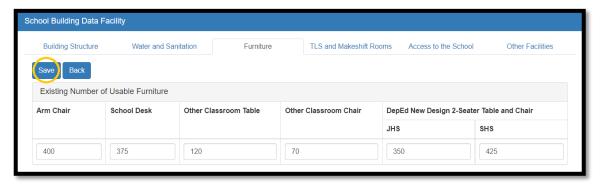

Public Schools District Supervisors

Public Elementary and Secondary School Heads

All Others Concerned

- 1. This Office would like to remind school heads and other school personnel involved in the preparation, online encoding and submission of SY 2021-2022 National Schools Building Inventory (NSBI) on the status of schools' compliance as of June 23, 2022, 9:30 AM.
- 2. All schools tagged as Not Prepared and on Preparing Status (see Enclosure) are expected to comply and submit SY 2021-2022 NSBI until Monday, June 27, 2022. 5:00 PM.
- 3. Please refer to the attached tutorial guide on the utilization of NSBI online facility for reference.
- 4. For technical assistance, you may send your concerns to the following email addresses: johnalbert.tiquis@deped.gov.ph, sdobatangas.planning@deped.gov.ph or sdobatangas.property@deped.gov.ph.
- 5. Immediate dissemination and compliance of this memorandum is earnestly desired.

<del>L M. EV</del>ARDOME. CESO V Schools Division Superintendent

DEPEDBATS-ODS-F-009/R1/11-22-2021

■www.depedbatangas.org