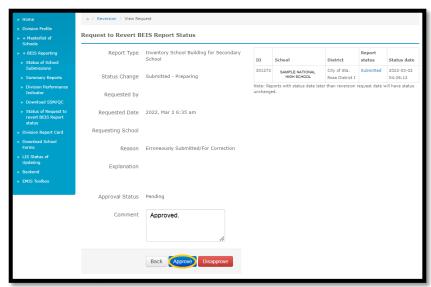

Public Schools District Supervisors

Public Elementary and Secondary School Heads

All Others Concerned

- 1. This Office would like to remind school heads and other school personnel involved in the preparation, online encoding and submission of SY 2021-2022 National Schools Building Inventory (NSBI) on the status of schools' compliance as of June 23, 2022, 9:30 AM.
- 2. All schools tagged as Not Prepared and on Preparing Status (see Enclosure) are expected to comply and submit SY 2021-2022 NSBI until Monday, June 27, 2022. 5:00 PM.
- 3. Please refer to the attached tutorial guide on the utilization of NSBI online facility for reference.
- 4. For technical assistance, you may send your concerns to the following email addresses: johnalbert.tiquis@deped.gov.ph, sdobatangas.planning@deped.gov.ph or sdobatangas.property@deped.gov.ph.
- 5. Immediate dissemination and compliance of this memorandum is earnestly desired.

<del>L M. EV</del>ARDOME. CESO V Schools Division Superintendent

DEPEDBATS-ODS-F-009/R1/11-22-2021

■www.depedbatangas.org