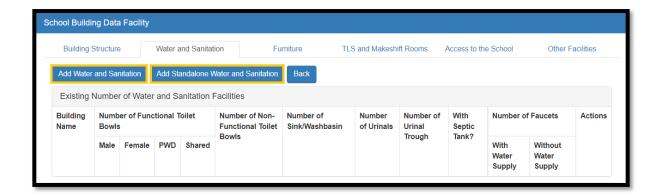

Public Schools District Supervisors

Public Elementary and Secondary School Heads

All Others Concerned

- 1. This Office would like to remind school heads and other school personnel involved in the preparation, online encoding and submission of SY 2021-2022 National Schools Building Inventory (NSBI) on the status of schools' compliance as of June 23, 2022, 9:30 AM.
- 2. All schools tagged as Not Prepared and on Preparing Status (see Enclosure) are expected to comply and submit SY 2021-2022 NSBI until Monday, June 27, 2022. 5:00 PM.
- 3. Please refer to the attached tutorial guide on the utilization of NSBI online facility for reference.
- 4. For technical assistance, you may send your concerns to the following email addresses: johnalbert.tiquis@deped.gov.ph, sdobatangas.planning@deped.gov.ph or sdobatangas.property@deped.gov.ph.
- 5. Immediate dissemination and compliance of this memorandum is earnestly desired.

<del>L M. EV</del>ARDOME. CESO V Schools Division Superintendent

DEPEDBATS-ODS-F-009/R1/11-22-2021

■www.depedbatangas.org