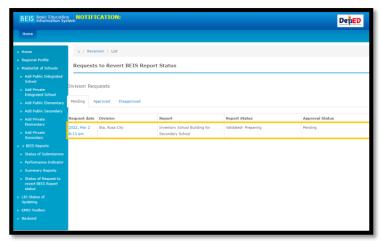

Building          | for : 🗸          |                        |  |
|    |                                   | From status Val  | Validated                       |                  |                        |  |
|    | Filter                            |                  |                                 |                  |                        |  |
| 11 | D                                 | School           | District                        | Report<br>status | Status date            |  |
| 34 | 42597                             | SAMPLE NHS       | City of Sta. Rosa<br>District I | Validated        | 2022-02-28<br>21:15:57 |  |











✓ Click for Request Batch revision tab.



✓ Request for Reversion submitted to Regional Office Successfully.













### Regional Office View



## Regional Office may Approve/Disapprove the request.













#### Regional Office Approved the request of the Division Office.



The School Account displays that the status of encoding of School was already **Reverted** to **Preparing Status** and ready for **re-submission**.













# THANK YOU!