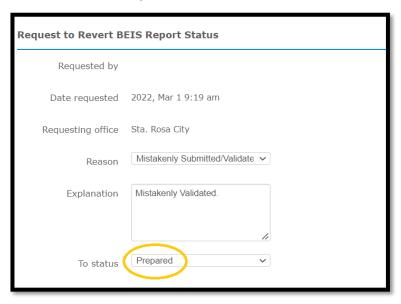

Public Schools District Supervisors

Public Elementary and Secondary School Heads

All Others Concerned

- 1. This Office would like to remind school heads and other school personnel involved in the preparation, online encoding and submission of SY 2021-2022 National Schools Building Inventory (NSBI) on the status of schools' compliance as of June 23, 2022, 9:30 AM.
- 2. All schools tagged as Not Prepared and on Preparing Status (see Enclosure) are expected to comply and submit SY 2021-2022 NSBI until Monday, June 27, 2022. 5:00 PM.
- 3. Please refer to the attached tutorial guide on the utilization of NSBI online facility for reference.
- 4. For technical assistance, you may send your concerns to the following email addresses: johnalbert.tiquis@deped.gov.ph, sdobatangas.planning@deped.gov.ph or sdobatangas.property@deped.gov.ph.
- 5. Immediate dissemination and compliance of this memorandum is earnestly desired.