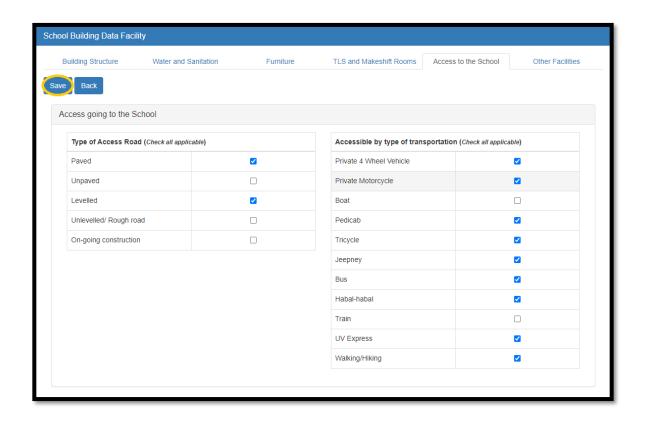

Public Schools District Supervisors

Public Elementary and Secondary School Heads

All Others Concerned

- 1. This Office would like to remind school heads and other school personnel involved in the preparation, online encoding and submission of SY 2021-2022 National Schools Building Inventory (NSBI) on the status of schools' compliance as of June 23, 2022, 9:30 AM.
- 2. All schools tagged as Not Prepared and on Preparing Status (see Enclosure) are expected to comply and submit SY 2021-2022 NSBI until Monday, June 27, 2022. 5:00 PM.
- 3. Please refer to the attached tutorial guide on the utilization of NSBI online facility for reference.
- 4. For technical assistance, you may send your concerns to the following email addresses: johnalbert.tiquis@deped.gov.ph, sdobatangas.planning@deped.gov.ph or sdobatangas.property@deped.gov.ph.
- 5. Immediate dissemination and compliance of this memorandum is earnestly desired.