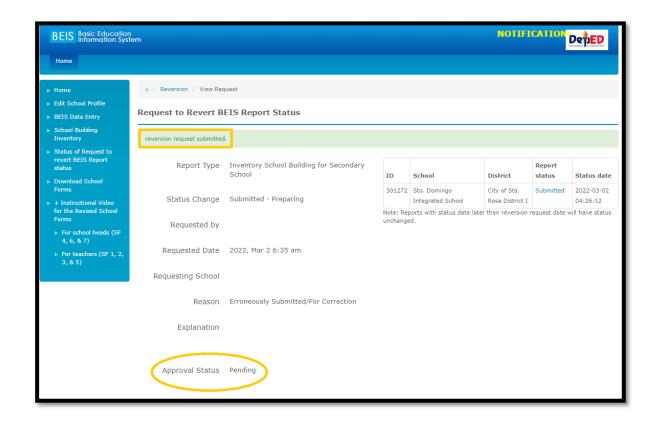

Public Schools District Supervisors

Public Elementary and Secondary School Heads

All Others Concerned

- 1. This Office would like to remind school heads and other school personnel involved in the preparation, online encoding and submission of SY 2021-2022 National Schools Building Inventory (NSBI) on the status of schools' compliance as of June 23, 2022, 9:30 AM.
- 2. All schools tagged as Not Prepared and on Preparing Status (see Enclosure) are expected to comply and submit SY 2021-2022 NSBI until Monday, June 27, 2022. 5:00 PM.
- 3. Please refer to the attached tutorial guide on the utilization of NSBI online facility for reference.
- 4. For technical assistance, you may send your concerns to the following email addresses: johnalbert.tiquis@deped.gov.ph, sdobatangas.planning@deped.gov.ph or sdobatangas.property@deped.gov.ph.
- 5. Immediate dissemination and compliance of this memorandum is earnestly desired.

<del>L M. EV</del>ARDOME. CESO V Schools Division Superintendent

DEPEDBATS-ODS-F-009/R1/11-22-2021

■www.depedbatangas.org