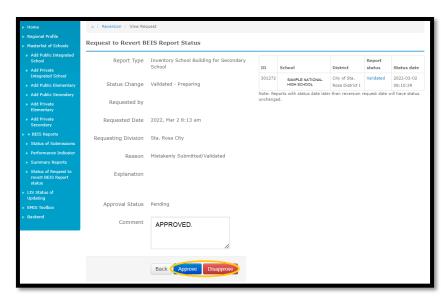

|  |
|    |                                   | From status Val  | Validated                       |                  |                        |  |
|    | Filter                            |                  |                                 |                  |                        |  |
| 11 | D                                 | School           | District                        | Report<br>status | Status date            |  |
| 34 | 42597                             | SAMPLE NHS       | City of Sta. Rosa<br>District I | Validated        | 2022-02-28<br>21:15:57 |  |











✓ Click for Request Batch revision tab.



✓ Request for Reversion submitted to Regional Office Successfully.













### Regional Office View



## Regional Office may Approve/Disapprove the request.













#### Regional Office Approved the request of the Division Office.



The School Account displays that the status of encoding of School was already **Reverted** to **Preparing Status** and ready for **re-submission**.













# THANK YOU!