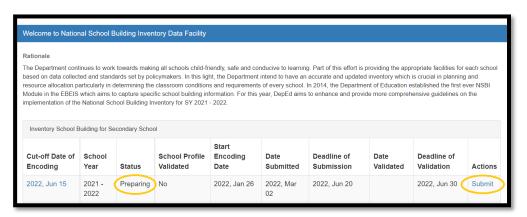

Public Schools District Supervisors

Public Elementary and Secondary School Heads

All Others Concerned

- 1. This Office would like to remind school heads and other school personnel involved in the preparation, online encoding and submission of SY 2021-2022 National Schools Building Inventory (NSBI) on the status of schools' compliance as of June 23, 2022, 9:30 AM.
- 2. All schools tagged as Not Prepared and on Preparing Status (see Enclosure) are expected to comply and submit SY 2021-2022 NSBI until Monday, June 27, 2022. 5:00 PM.
- 3. Please refer to the attached tutorial guide on the utilization of NSBI online facility for reference.
- 4. For technical assistance, you may send your concerns to the following email addresses: johnalbert.tiquis@deped.gov.ph, sdobatangas.planning@deped.gov.ph or sdobatangas.property@deped.gov.ph.
- 5. Immediate dissemination and compliance of this memorandum is earnestly desired.

<del>L M. EV</del>ARDOME. CESO V Schools Division Superintendent

DEPEDBATS-ODS-F-009/R1/11-22-2021

■www.depedbatangas.org