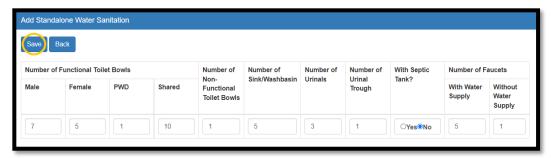

Public Schools District Supervisors

Public Elementary and Secondary School Heads

All Others Concerned

- 1. This Office would like to remind school heads and other school personnel involved in the preparation, online encoding and submission of SY 2021-2022 National Schools Building Inventory (NSBI) on the status of schools' compliance as of June 23, 2022, 9:30 AM.
- 2. All schools tagged as Not Prepared and on Preparing Status (see Enclosure) are expected to comply and submit SY 2021-2022 NSBI until Monday, June 27, 2022. 5:00 PM.
- 3. Please refer to the attached tutorial guide on the utilization of NSBI online facility for reference.
- 4. For technical assistance, you may send your concerns to the following email addresses: johnalbert.tiquis@deped.gov.ph, sdobatangas.planning@deped.gov.ph or sdobatangas.property@deped.gov.ph.
- 5. Immediate dissemination and compliance of this memorandum is earnestly desired.

<del>L M. EV</del>ARDOME. CESO V Schools Division Superintendent

DEPEDBATS-ODS-F-009/R1/11-22-2021

■www.depedbatangas.org