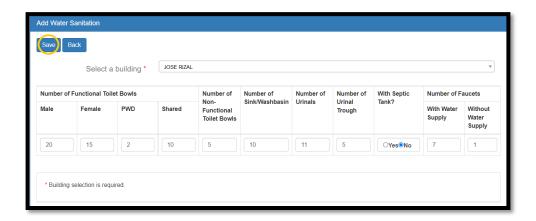

Public Schools District Supervisors

Public Elementary and Secondary School Heads

All Others Concerned

- 1. This Office would like to remind school heads and other school personnel involved in the preparation, online encoding and submission of SY 2021-2022 National Schools Building Inventory (NSBI) on the status of schools' compliance as of June 23, 2022, 9:30 AM.
- 2. All schools tagged as Not Prepared and on Preparing Status (see Enclosure) are expected to comply and submit SY 2021-2022 NSBI until Monday, June 27, 2022. 5:00 PM.
- 3. Please refer to the attached tutorial guide on the utilization of NSBI online facility for reference.
- 4. For technical assistance, you may send your concerns to the following email addresses: johnalbert.tiquis@deped.gov.ph, sdobatangas.planning@deped.gov.ph or sdobatangas.property@deped.gov.ph.
- 5. Immediate dissemination and compliance of this memorandum is earnestly desired.

<del>L M. EV</del>ARDOME. CESO V Schools Division Superintendent

DEPEDBATS-ODS-F-009/R1/11-22-2021

■www.depedbatangas.org